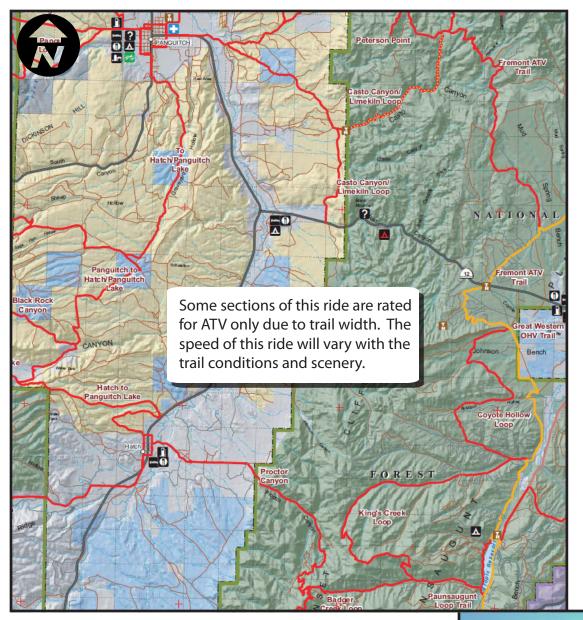

## Panguich/Tropic Reservior

A long scenic one hundred mile loop from Panguich to Tropic Reservior and back again.

Be sure to bring plenty of water and a sack lunch with you. It would also be a good idea to have extra fuel if necessary.

## **Skill Level - Intermediate**

This is a long scenic ride takes you from Panguitch on a loop through Hatch and up Proctor Canyon; following the Paunsaugunt Loop Trail where it then joins the Great Western OHV trail. Riders will pass Tropic Reservoir and continuing on the Great Western OHV Trail across Highway 12. Then link up with the

Fremont ATV trail coming down Limekiln loop back to Panguitch.