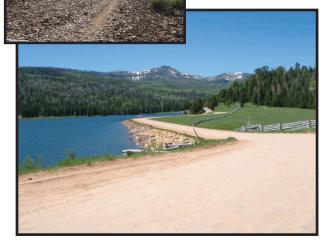

Upon arrival at Yankee Reservoir, riders are encouraged to get off of the bikes, stretch, and take advantage of the restroom facilities there. Just a mile further up the trail is a meadow perfect for a lunch break. The trail is rocky in many areas and steep in a few places. Four wheel drive is recommended but not required.