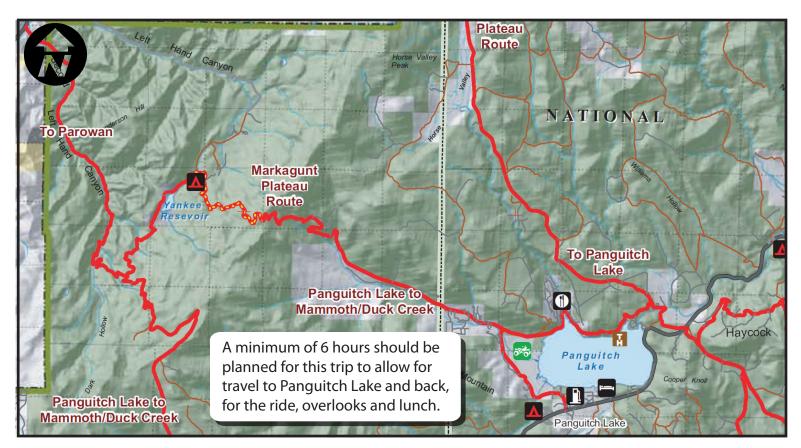

## Yankee Meadows Ride

Experience heavy forest canopy with breathtaking views and shallow water crossings.

## **Skill Level - Intermediate**

ATV's trailered to Panguitch Lake via SR 143. ATV Trip length is 25 miles roundtrip. Riders will travel along the South Shore of Panguitch Lake, up the Clear Creek Road and to the Yankee Reservoir Overlook. Side by side vehicles authorized at 50" or less.

Upon arrival at Yankee Reservoir, riders are encouraged to get off of the bikes, stretch, and take advantage of the restroom facilities there. Just a mile further up the trail is a meadow perfect for a lunch break. The trail is rocky in many areas and steep in a few places. Four wheel drive is recommended but not required.