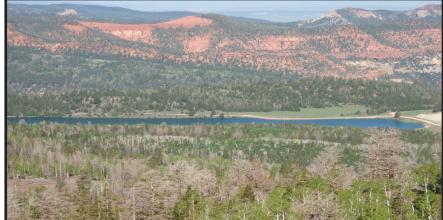

## Yankee Meadows Ride

Experience heavy forest canopy with breathtaking views and shallow water crossings.

Upon arrival at Yankee Reservoir, riders are encouraged to get off of the bikes, stretch, and take advantage of the restroom facilities there. Just a mile further up the trail is a meadow perfect for a lunch break. The trail is rocky in many areas and steep in a few places. Four wheel drive is recommended but not required.